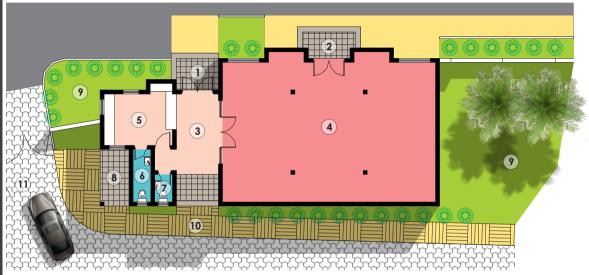

#### ENTRANCE GATE & RETAIL STORE (FLOOR LAYOUT)

1. ENTRANCE GATE (PEDESTRIAN)
2. RETAIL STORE ENTRANCE
3. ACCESS CORRIDOR
4. RETAIL STORE (995qm)
5. SECURITY POST
6. TOILET FOR SECURITY POST
7. VISITORS' TOILET
8. GUARD PLATFORM
9. GRASSED LAWN
10. CONCRETE PAVEMENT
11. ENTRANCE GATE (VEHICULAR)

ENTRANCE GATE & RETAIL STORE (EXTERNAL ACCESS VIEW)