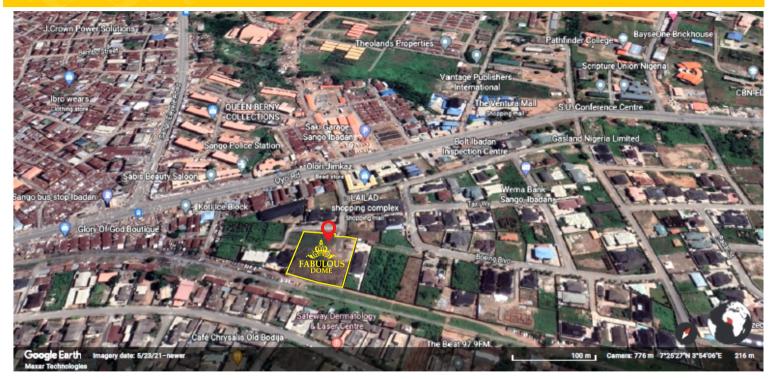

## **LOCATION MAP**

Fabulous Dome is located in one of the prime areas of Ibadan – Aerodrome GRA, Samonda Area of Ibadan North Local Government Area of Oyo State. It was the former site of the Oyo State International Airport and one of those areas in Ibadan that shelters the upwardly mobile, the aspiring youth and those who relish the prospects of enjoying the benefits of structured and serviced living.

A luxurious celebration of effortless living, Fabulous Dome located along Sango/Bodija Rail Line, Samonda, Old Aerodrome, Ibadan is in close proximity to notable institutions, shopping malls, hotels, commercial hubs and other civic amenities imaginable so that you spend less time on the road and more at home. Come reflect real beauty inside out. Welcome home to Fabulous Dome.