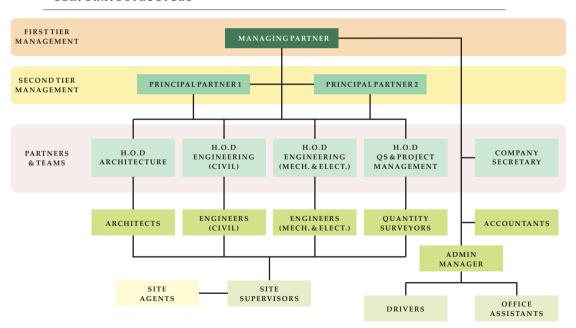

#### **WALBOTECH LIMITED**

The proposed residential development is driven and managed by Walbotech Limited; a wholly owned Nigerian company with operation spread across the nation. It is registered with the Corporate Affairs Commission and commenced business in 2009 having its operational office at 34 Olorunlogbon Street, Anthony, Lagos.

The company provides services with regards Project Management and Contract Administration, Engineering needs, Real Estate and provision of Consultancy services in all aspects. The company has grown and expanded since its formation due to the experience and professionalism of our management staff and technical partners.

The thrust of the company is to professionally and perfectly execute projects involving Design, Construction and cost estimation in record time.

#### CORPORATE STRUCTURE