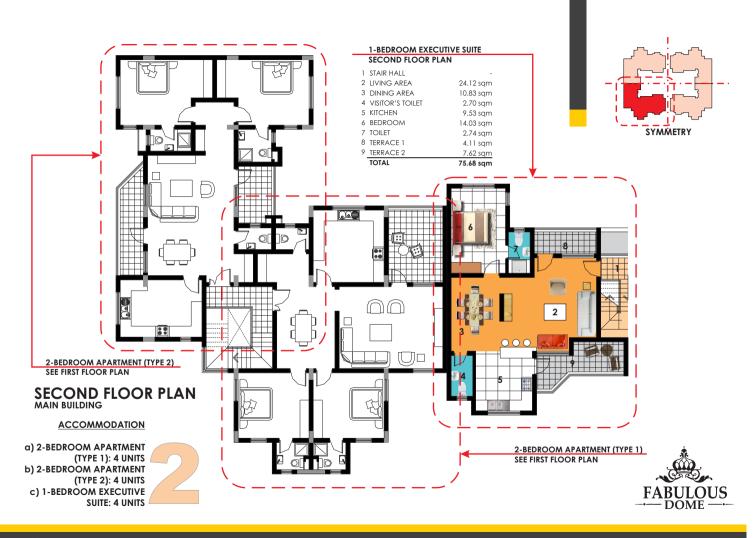

### **SPACE STYLED UP**

The Fabulous Dome is a condominium-styled concept of residential apartments spread across three levels; forming a perfect quadrangle with apartments being both inward and outward-looking through terraces that embrace the landscape and scenery outdoors.

Apartment types are of three main categories:

- 1-bedroom executive apartments: 4 units
- 2-bedroom apartments: 16 units
- 3-bedroom maisonette apartments: 4 units

The ground floor places host to dedicated car parking lots for each apartment (2 cars/unit), access stair halls for apartments on upper floors, a richly landscaped central courtyard serving as a social node for relaxation; and the 3-bedroom maisonette apartments.

The first floor accommodates the 2-bedroom apartments which come in two closely similar layouts; and the upper floor of the 3-bedroom maisonette which is the private level with three ensuite bedrooms.

The second floor replicates the 2-bedroom apartments on the first floor, however with the inclusion of 1-bedroom executive suites with dedicated stair accesses.

LIKE NO OTHER