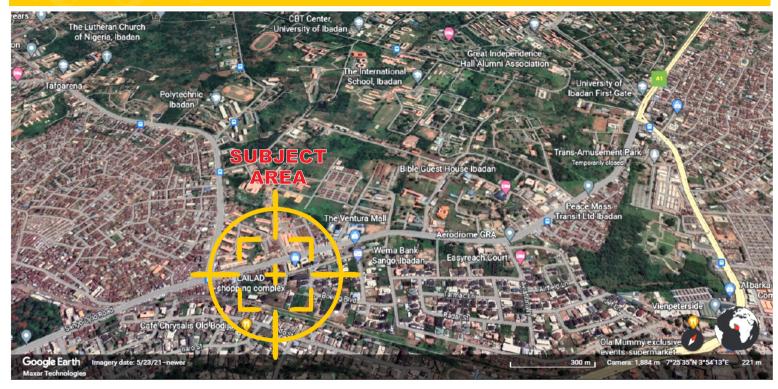

## **LOCATION MAP**

Fabulous Dome is located in one of the prime areas of Ibadan – Aerodrome GRA, Samonda Area of Ibadan North Local Government Area of Oyo State. It was the former site of the Oyo State International Airport and one of those areas in Ibadan that shelters the upwardly mobile, the aspiring youth and those who relish the prospects of enjoying the benefits of structured and serviced living.

With Samonda area being a fast growing micromarket and Fabulous Dome having proximity to commerce, hospitality, institutions and entertainment, you have just the right balance!