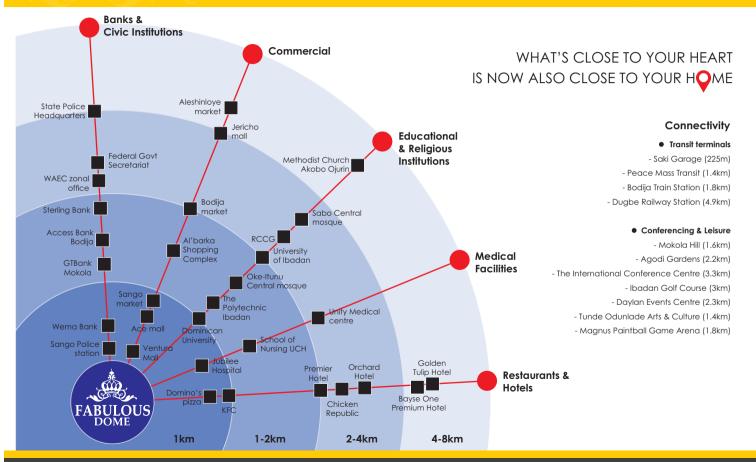

With Samonda area being a fast growing micromarket and Fabulous Dome having proximity to commerce, hospitality, institutions and entertainment, you have just the right balance!

A luxurious celebration of effortless living, Fabulous Dome located along Sango/Bodija Rail Line, Samonda, Old Aerodrome, Ibadan is in close proximity to notable institutions, shopping malls, hotels, commercial hubs and other civic amenities imaginable so that you spend less time on the road and more at home. Come reflect real beauty inside out. Welcome home to Fabulous Dome.

## **NETWORK WITHIN YOUR WORLD**